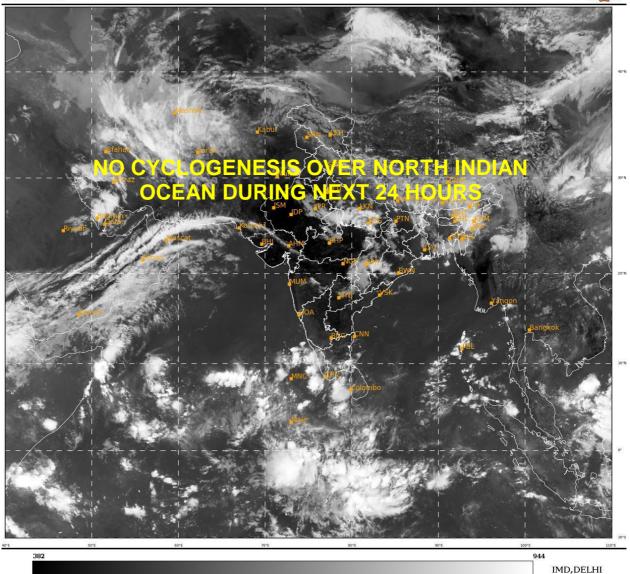

### **BAY OF BENGAL:**

SCATTERED LOW AND MEDIUM CLOUDS WITH EMBEDDED MODERATE TO INTENSE CONVECTION LAY OVER SOUTHEAST BAY OF BENGAL ADJOINING ANDAMAN SEA.

## PROBABILITY OF CYCLOGENESIS(FORMATION OF DEPRESSION) DURING NEXT 120 HRS:

| 24 HOURS | 24-48 HOURS | 48-72 HOURS | 72-96 HOURS | 96-120 HOURS |
|----------|-------------|-------------|-------------|--------------|
| NIL      | NIL         | NIL         | NIL         | NIL          |

#### **ARABIAN SEA:**

SCATTERED LOW AND MEDIUM CLOUDS WITH EMBEDDED INTENSE TO VERY INTENSE CONVECTION LAY OVER SOUTH ARABIAN SEA. SCATTERED LOW AND MEDIUM CLOUDS WITH EMBEDDED WEAK TO MODERATE CONVECTION LAY OVER EXTREME WEST ARABIAN SEA.